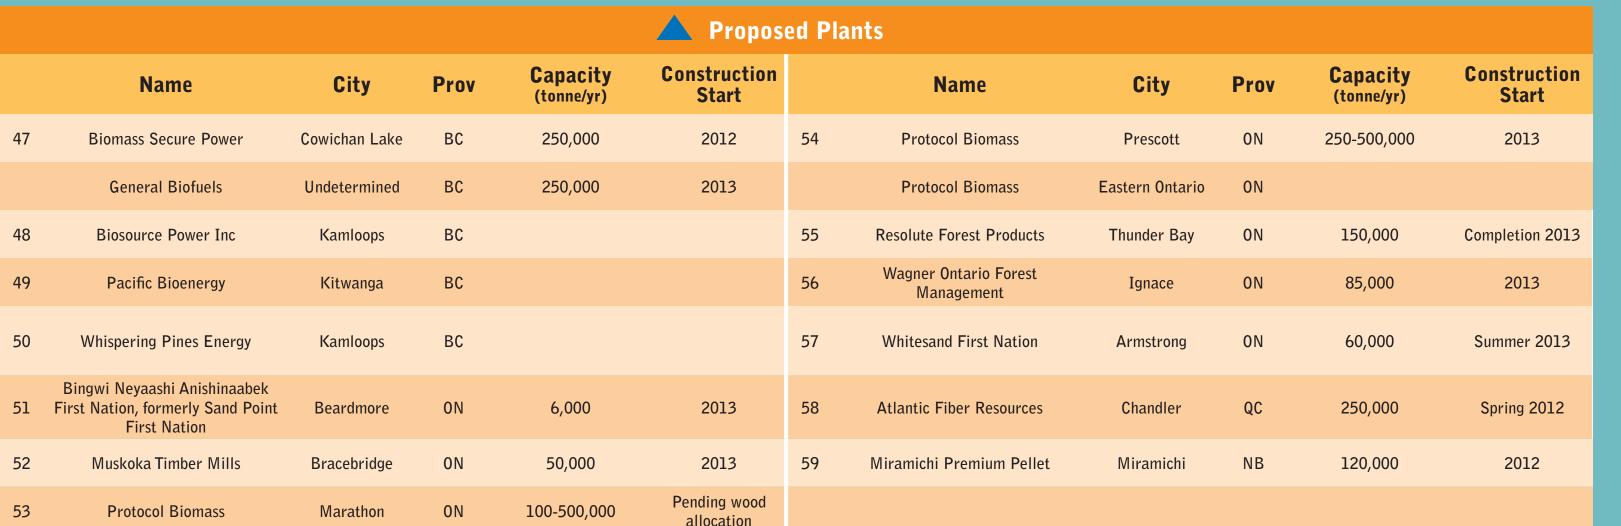

Summerford

**Capacity** (tonne/yr)

60-120,000

50,000

400,000

50,000

200,000

90,000

150,000

150,000

140,000

90,000

80,000

30,000

runs 3 mo/yr

30-100,000

7,000

50,000

120,000

20,000

120,000

22,000

130,000

10,000